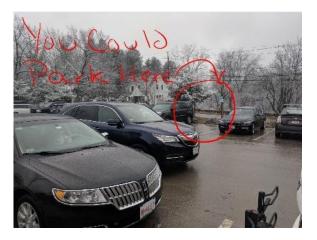

### SKIP THE SPAGHETTI SUPPER LINE IN 2018 or 2019: No need to

worry about parking or waiting in line. *Donated by the CPS Administrative Team, Value: priceless* 

- Use this pass to park in your reserved spot for the night and skip the spaghetti supper line in 2018 or 2019!
- May be used for any group of up to 8 people, dinner tickets not included