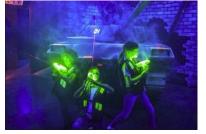

#### LASERTAG WITH MR DEFOREST for 3 students

- Mutually agreeable date on a weekend
  - At Lazercraze Woburn, MA
- Parents will need to drop off the students