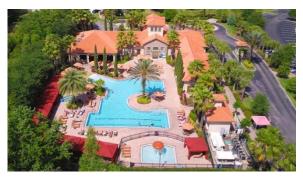

VACATION WEEK IN ORLANDO: Here's the answer to the perfect, affordable, warm weather family vacation! Donated by Vanessa & Ray Moroney, Walt Disney World and the Kennedy Space Center Value: \$2000

- a week-long stay in a spacious 3-bedroom/2 full bath condo located in the Champions Gate area of Orlando.
- Full kitchen, balcony, living and dining areas and a washer/dryer!
- private, gated community with gorgeous, clean, & enormous heated pool, jacuzzi, toddler pool, poolside bar/lounge area and plenty of beach chairs and shaded canopies.
- You can even reserve the small movie theater for your family to watch movies on a big screen! Explore this community at <u>www.tuscanaresort.com</u>.
- The bustling world of Disney, Sea World, Universal, Legoland etc. are only about a 20-minute drive with easy on/off highway access. Winning bidder will receive:
  - 4 One-Day Disney ParkHopper tickets (tickets cannot be used 12/25-12/31 and expire 2/09/2020) \$650 value
  - $\circ$  4 one day passes to the Kennedy Space Center \$200 value
- The condo management company will even go grocery shopping for you so that your fridge can be stocked upon your arrival!
- Summer 2018 and 2019 school vacation dates possible if dates confirmed with owner by May 2018.