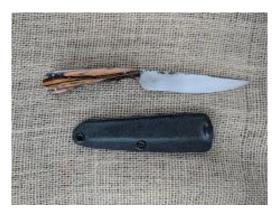

# **HAND FORGED CARBON STEEL KNIFE**: made especially for the CEF.

Donated by Jesse Springer Svatek and Tippit Knives, Value: \$700

- Forged with just hammers
- Carbon steel will take on a patina through use; care instructions included
- 30° sharp edge