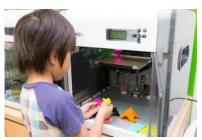

# CREATE YOUR OWN DESIGN ON THE 3D PRINTER WITH THE HELP OF MS. LAMERE

• Learn how to design a 3d object in Tinkercad (3d design software), student will get to print in his/her choice of color

- Student will attend 2 30-minute afterschool sessions with Ginny Lamere
- Please schedule the sessions before the end of May 2018