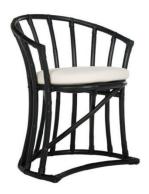

**3 HOURS OF HORSEBACK RIDING OR JUMPING INSTRUCTION** *Donated by Lauren Stevens, Value* \$270

**SET OF 9 NEW, BLACK RATTAN CHAIRS**. Comfortable elegance for any dining area. *Donated by Ann Davidson and Be Home Creative* <u>www.behomecreative.com</u>. Value \$2385

- 24.80"W x 22.24"D x 30.51"H, seat height is 19.29
- Black rattan with white cushions

**CAPTAIN AMERICA POSTER SIGNED BY CHRIS EVANS** *Donated by Chelsea Mascari Value: priceless* 

- Are you or your little ones superhero fans? Bid on this signed and framed Captain America Marvel movie poster by Captain America himself, Chris Evans.
- Poster is signed with a personalized Carlisle touch!